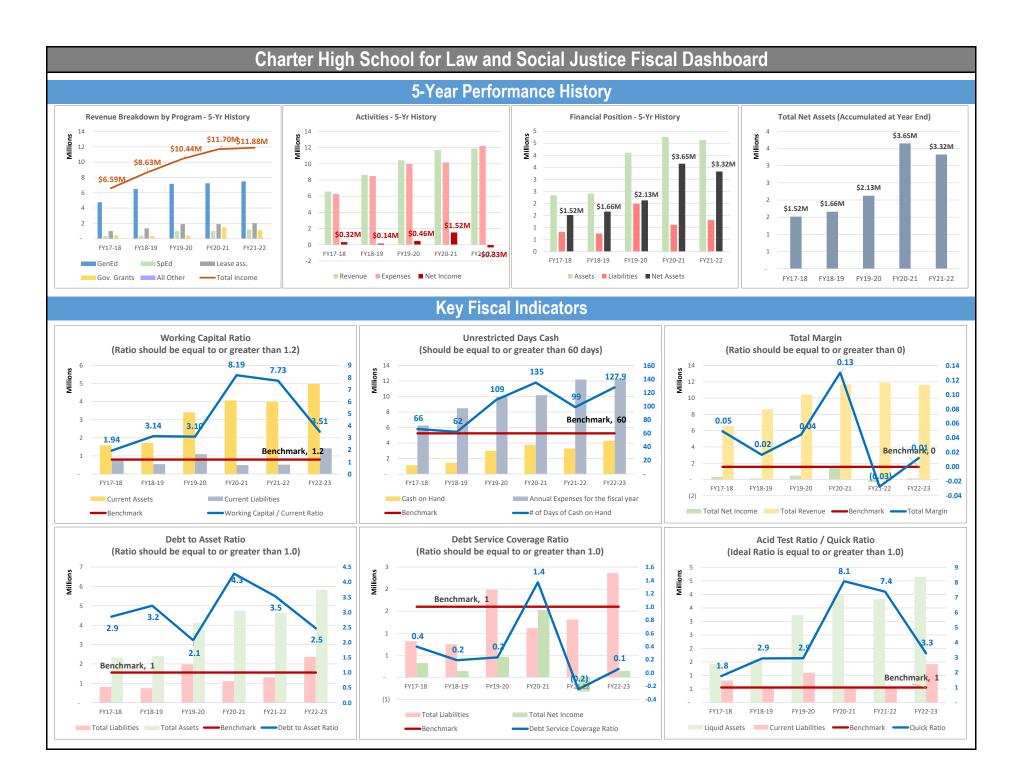

### Notes to Financial Report For the Period Ending May 31, 2023

| Unencumbered Cash                                                                                                         |                   |           |                        |               |
|---------------------------------------------------------------------------------------------------------------------------|-------------------|-----------|------------------------|---------------|
| Total Cash and Equivalents                                                                                                | \$                | 4,405,005 | [a]                    |               |
| Encumberances to Cash                                                                                                     |                   |           |                        |               |
| Restrictions:                                                                                                             |                   |           |                        |               |
| Escrow                                                                                                                    |                   | 100,789   |                        |               |
| Unearned Revenue (Advances Received but not Earned)                                                                       |                   | 922,021   |                        |               |
|                                                                                                                           |                   | 1,022,810 | [b]                    |               |
| Vendor Obligations                                                                                                        |                   | 404.070   | r.1                    |               |
| Accounts Payable and Accrued Expenses                                                                                     |                   | 491,070   | _ [c]                  |               |
| Total Cash Encumberances                                                                                                  |                   | 1,513,881 | <b>[d]</b> {[b] + [c]} |               |
| Unencumbered Cash Balance                                                                                                 | \$                | 2,891,124 | [a] - [d]              |               |
| Days of Cash on Hand                                                                                                      |                   |           |                        |               |
| Total Fiscal Year 2022-23 Projected Expenses (excluding Depreciation and Deferred Rent)                                   |                   |           |                        | \$ 12,286,061 |
|                                                                                                                           |                   |           |                        | , , , , , , , |
| Average Daily Expenses (Total Projected Expenses ÷ 365)                                                                   |                   |           |                        | \$ 33,660     |
| Total Cash Available for Operating Use (Total Cash - Escrow)                                                              |                   |           |                        | \$ 4,304,216  |
| Number of Days of Unrestricted Cash Available (Total Cash Available ÷ Average Daily Expenses)                             |                   |           |                        | 127.9         |
| Liquidity Measures                                                                                                        |                   |           |                        |               |
|                                                                                                                           |                   |           | At 5/31/23             | Benchmark     |
| • Current (Working) Capital Ratio - measures the School's ability to pay off its current liabilities (usual               | ally within one   | vear)     | 3.5                    | 1.2           |
| with its current assets such as cash and receivables. The higher the ratio, the better the Sch                            | •                 | • ,       | •                      |               |
| Unrestricted Days Cash                                                                                                    |                   |           | 127.9                  | 60.0          |
| <ul> <li>Debt to Asset Ratio - measures the School's assets that are financed by liabilities, or debts, rather</li> </ul> | than its equity   | Greater   | 2.5                    | 1.0           |
| than 1 indicates that the School's liabilities are higher than its assets                                                 | alan no oquity    | . Croator | 2.0                    | 1.0           |
| <ul> <li>Acid Test/Quick Ratio - indicates whether the School has sufficient short-term assets to cover its s</li> </ul>  | short-term liabil | ities.    | 3.3                    | 1.0           |

### **Statements of Financial Position**

At Current Year-to-Date May 31, 2023, and June 30, 2022 and 2021

|                                              | [unaudited] |                       |                                 | June 30   |    |                |  |  |
|----------------------------------------------|-------------|-----------------------|---------------------------------|-----------|----|----------------|--|--|
| ASSETS                                       |             | 31-May<br><u>2023</u> | [audited]<br><u><b>2022</b></u> |           |    | [audited] 2021 |  |  |
| Current Assets:                              |             |                       |                                 |           |    |                |  |  |
| Cash and cash equivalents - Operating        | \$          | 1,178,517             | \$                              | 3,299,067 | \$ | 3,760,175      |  |  |
| Cash and cash equivalents - ICS <sup>1</sup> |             | 3,125,699             |                                 | -         |    | -              |  |  |
| Escrow - Restricted                          |             | 100,789               |                                 | 100,699   |    | 100,673        |  |  |
| Grants Receivable <sup>2</sup>               |             | 338,305               |                                 | 515,699   |    | 179,229        |  |  |
| Due from FOCHSLSJ                            |             | 40,524                |                                 | -         |    | -              |  |  |
| Per Pupil Receivable                         |             | 14,400                |                                 | 14,400    |    | 72,141         |  |  |
| Prepaid Expenses and Other Receivables       |             | 181,556               |                                 | 183,050   |    | 55,578         |  |  |
| Total current assets                         |             | 4,979,789             |                                 | 4,112,915 |    | 4,167,796      |  |  |
| Security Deposit                             |             | 400,000               |                                 | -         |    | -              |  |  |
| Fixed assets, Net                            |             | 447,293               |                                 | 521,139   |    | 593,555        |  |  |
|                                              | \$          | 5,827,083             | \$                              | 4,634,054 | \$ | 4,761,351      |  |  |
| LIABILITIES and NET ASSETS                   |             |                       |                                 |           |    |                |  |  |
| Current liabilities:                         |             |                       |                                 |           |    |                |  |  |
| Accounts Payable                             | \$          | 7,646                 | \$                              | 2,931     | \$ | 22,585         |  |  |
| Accrued Expenses & Payroll Liabilities       | *           | 491,070               | *                               | 491,926   | *  | 474,000        |  |  |
| Defered or Unearned Revenue <sup>3</sup>     |             | 922,021               |                                 | 23,883    |    | -              |  |  |
| Total current liabilities                    |             | 1,420,737             |                                 | 518,740   |    | 496,585        |  |  |
| Long-Term Liabilities:                       |             |                       |                                 |           |    |                |  |  |
| Deferred Rent                                |             | 941,837               |                                 | 791,377   |    | 615,778        |  |  |
| Total Long-Term Liabilities                  |             | 941,837               |                                 | 791,377   |    | 615,778        |  |  |
| Net assets                                   |             |                       |                                 |           |    |                |  |  |
| Net Assets without Donor Restrictions        |             | 3,323,937             |                                 | 3,648,987 |    | 2,125,228      |  |  |
| Change in net assets during current period   |             | 140,571               |                                 | (325,051) |    | 1,523,759      |  |  |
| Total net assets                             |             | 3,464,508             |                                 | 3,323,937 |    | 3,648,987      |  |  |
| TOTAL LIABILITIES and NET ASSETS             | \$          | 5,827,083             | \$                              | 4,634,054 | \$ | 4,761,351      |  |  |

### Summary Statements of Revenue, Support and Expenses Current Fiscal Year-to-Date Compared to Projection

with Year End June 30, 2022 and 2021 Details

|                                                                                                     |                     | Current Fiscal Year 2 |                         | June 30       |                       |                        |
|-----------------------------------------------------------------------------------------------------|---------------------|-----------------------|-------------------------|---------------|-----------------------|------------------------|
|                                                                                                     | Actuals             | Full Year             | Full Year               | YTD as a %    | [audited]             | [audited]              |
|                                                                                                     | As of 5/31/23       | Projection            | Budget                  | of Projection | 2000                  | 2004                   |
|                                                                                                     |                     |                       |                         | (YTD=92%)     | <u>2022</u>           | <u>2021</u>            |
| Total Revenue and Support                                                                           | \$ 11,619,534       | \$ 12,676,162         | \$ 12,315,455           | 94%           | \$ 11,879,151         | \$ 11,699,790          |
| Total Expenses                                                                                      | 11,478,963          | 12,670,200            | 12,620,495              | 91%           | 12,204,202            | 10,176,031             |
| Excess/(Deficit) of Revenue and Support over Expenses <u>before</u> GAAP Adjustments                | \$ 140,571          | \$ 5,962              | \$ (305,040)            | -46%          | \$ (325,051)          | \$ 1,523,759           |
| GAAP Adjustments, net  Excess/(Deficit) of Revenue and Support over Expenses after GAAP Adjustments | (103,294)           | (64,455)              | 384,139                 | -27%          | 248,015               | 331,295                |
| Excess/(Dencit) of Revenue and Support over Expenses <u>after</u> GAAP Adjustments  Enrollment      | \$ 37,277<br>442.66 | \$ (58,493)<br>442.00 | \$ <b>79,099</b> 445.00 | 47%<br>100%   | \$ (77,035)<br>445.12 | \$ 1,855,054<br>449.08 |
| Enronnient                                                                                          | 442.00              | 442.00                | 445.00                  | 100%          | 440.12                | 449.00                 |
| REVENUE and SUPPORT                                                                                 |                     |                       |                         |               |                       |                        |
| Per Pupil Tuition                                                                                   | \$ 8,283,582        | \$ 9,020,206          | \$ 9.045.029            | 92%           | \$ 8,707,015          | \$ 8,249,958           |
| Lease Assistance                                                                                    | 1,882,939           | 2,054,115             | 2,054,115               | 92%           | 2,042,655             | 1,915,869              |
| Title and Other Government Grants                                                                   | 1,331,947           | 1,467,868             | 1,097,570               | 91%           | 1,129,162             | 608,211                |
| Donations and Contributions                                                                         | 22,817              | 25,000                | 118,741                 | 91%           | 294                   | 1,130                  |
| Other                                                                                               | 98,249              | 108,973               | -                       | 90%           | 26                    | 924,622                |
| TOTAL REVENUE and SUPPORT                                                                           | 11,619,534          | 12,676,162            | 12,315,455              | 92%           | 11,879,151            | 11,699,790             |
| EVENICE                                                                                             |                     |                       |                         |               |                       |                        |
| EXPENSES  Research Contact                                                                          |                     |                       |                         |               |                       |                        |
| Personnel Costs:                                                                                    | 6,138,874           | 6,714,027             | 6,737,861               | 91%           | 6 424 524             | 5,199,836              |
| Staff Salaries and Wages Payroll Taxes                                                              | 569.193             | 617,063               | 608,371                 | 91%           | 6,431,534<br>556,294  | 5,199,636              |
| Fringe Benefits                                                                                     | 1,079,463           | 1,212,161             | 1,294,794               | 89%           | 1,078,270             | 917.857                |
| Total Personnel Costs                                                                               | 7,787,531           | 8,543,251             | 8,641,026               | 91%           | 8,066,098             | 6,640,629              |
|                                                                                                     | 1,101,001           | 0,010,201             | 0,011,020               | 01,0          | 0,000,000             | 0,010,020              |
| Other Than Personnel Costs: Professional Services                                                   | 000 044             | 244 200               | 220 500                 | 020/          | 272 774               | 100 010                |
| Academic Consultants and Services                                                                   | 286,844<br>102,300  | 344,396<br>105,000    | 230,500<br>121,000      | 83%<br>97%    | 373,771<br>117,365    | 169,219<br>106,548     |
| Curriculum and Classroom                                                                            | 319.048             | 403,029               | 408.029                 | 79%           | 324,348               | 119,455                |
| Recruitment and Development                                                                         | 275,374             | 289,500               | 158.986                 | 95%           | 202,487               | 243,665                |
| General Administrative Expenses                                                                     | 235,521             | 265,977               | 334,600                 | 89%           | 317,558               | 152,215                |
| General Insurance                                                                                   | 87,082              | 95,000                | 95,000                  | 92%           | 83,314                | 69,847                 |
| Technology                                                                                          | 156,892             | 185,693               | 193,000                 | 84%           | 282,678               | 280,659                |
| Occupancy                                                                                           | 2,033,399           | 2,218,254             | 2,218,254               | 92%           | 2,218,254             | 2,218,253              |
| Other                                                                                               | 131                 | 100                   | 100                     | 131%          | 12,599                | (2,597)                |
| Total Other Than Personnel Costs                                                                    | 3,496,592           | 3,906,949             | 3,759,469               | 89%           | 3,932,374             | 3,357,265              |
| Depreciation                                                                                        | 194,840             | 220,000               | 220,000                 | 89%           | 205,731               | 178,137                |
| TOTAL EXPENSES                                                                                      | 11,478,963          | 12,670,200            | 12,620,495              | 91%           | 12,204,202            | 10,176,031             |
| Excess/(Deficit) of Revenue and Support over Expenses <u>before</u> GAAP Adjustments                | 140,571             | 5,962                 | (305,040)               | 2358%         | (325,051)             | 1,523,759              |
| GAAP Adjustments, net                                                                               | (103,294)           | (64,455)              | 384,139                 | 160%          |                       |                        |
| Excess/(Deficit) of Revenue and Support over Expenses after GAAP Adjustments                        | \$ 37,277           | \$ (58,493)           | \$ 79,099               | -64%          | \$ (325,051)          | \$ 1,523,759           |